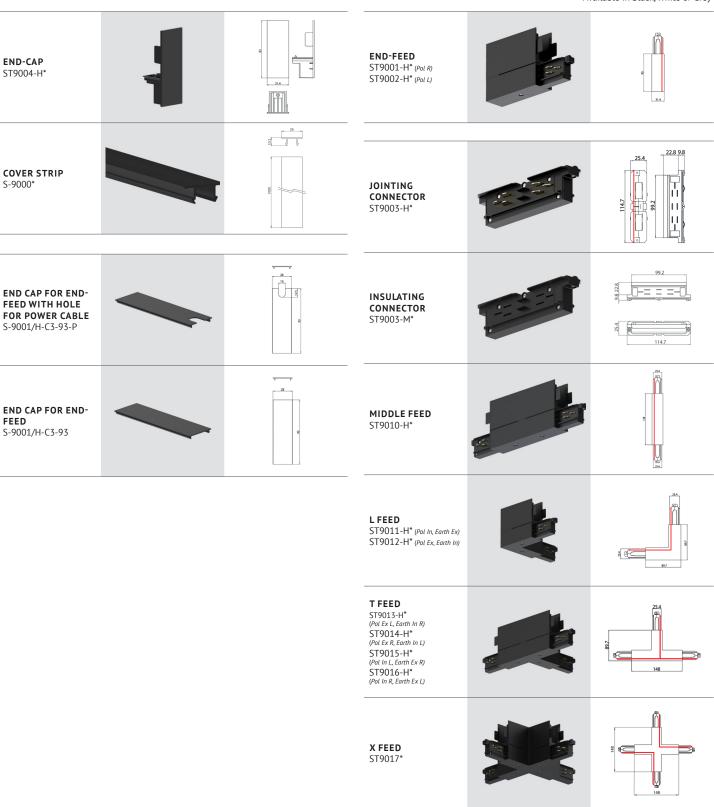

|  |
| FREQUENCY               | 50-60Hz                   |  |  |  |  |
| RATED CURRENT & VOLTAGE | 16A-440V 1A-50Vac FELV    |  |  |  |  |
| IP RATING               | IP20                      |  |  |  |  |
| WARRANTY                | 5 Years                   |  |  |  |  |
| FINISH                  | Black White Anodised Grey |  |  |  |  |







#### INDIRECT LIGHTING

| WATTAGE | 6 W/m   12 W/m   18 W/m   30 W/m    |  |  |
|---------|-------------------------------------|--|--|
| ССТ     | 3000K   4000K                       |  |  |
|         | Tunable & RGBW available on request |  |  |
| CONTROL | Non Dim   DALLI Casambi             |  |  |

### ELECTRICAL SCHEME



#### SUSPENDED LOAD SCHEME





# **ELEMENTS H TRACK**



#### **ACCESSORIES**

\* Available in Black, White or Grey



# **ELEMENTS H TRACK**



### **ACCESSORIES**

\* Available in Black, White or Grey

|                                                                                                            |          | ,     |                                                        |