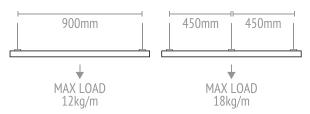

|  |  |  |  |
| DIMENSIONS              | W 31.4mm x H 83mm         |  |  |  |  |
| FREQUENCY               | 50-60Hz                   |  |  |  |  |
| RATED CURRENT & VOLTAGE | 16A-440V 1A-50Vac FELV    |  |  |  |  |
| IP RATING               | IP20                      |  |  |  |  |
| WARRANTY                | 5 Years                   |  |  |  |  |
| FINISH                  | Black White Anodised Grey |  |  |  |  |







#### INDIRECT LIGHTING

| WATTAGE | 6 W/m   12 W/m   18 W/m   30 W/m    |  |  |
|---------|-------------------------------------|--|--|
| ССТ     | 3000K   4000K                       |  |  |
|         | Tunable & RGBW available on request |  |  |
| CONTROL | Non Dim   DALLI Casambi             |  |  |

### ELECTRICAL SCHEME



#### SUSPENDED LOAD SCHEME





# **ELEMENTS H TRACK**



#### **ACCESSORIES**

\* Available in Black, White or Grey



# **ELEMENTS H TRACK**



### **ACCESSORIES**

\* Available in Black, White or Grey

|                                                                                                            |          | ,     |                                                        |