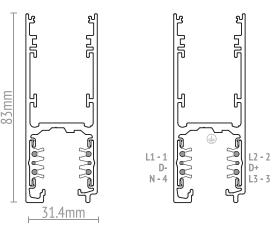

#### TECHNICAL DATA

| MOUNTING                | Suspended                 |  |  |  |  |
|-------------------------|---------------------------|--|--|--|--|
| MATERIALS               | Aluminium                 |  |  |  |  |
| DIMENSIONS              | W 31.4mm x H 83mm         |  |  |  |  |
| FREQUENCY               | 50-60Hz                   |  |  |  |  |
| RATED CURRENT & VOLTAGE | 16A-440V 1A-50Vac FELV    |  |  |  |  |
| IP RATING               | IP20                      |  |  |  |  |
| WARRANTY                | 5 Years                   |  |  |  |  |
| FINISH                  | Black White Anodised Grey |  |  |  |  |