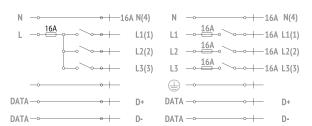

| Aluminium                 |  |  |  |  |
| DIMENSIONS              | W 31.4mm x H 83mm         |  |  |  |  |
| FREQUENCY               | 50-60Hz                   |  |  |  |  |
| RATED CURRENT & VOLTAGE | 16A-440V 1A-50Vac FELV    |  |  |  |  |
| IP RATING               | IP20                      |  |  |  |  |
| WARRANTY                | 5 Years                   |  |  |  |  |
| FINISH                  | Black White Anodised Grey |  |  |  |  |







#### INDIRECT LIGHTING

| WATTAGE | 6 W/m   12 W/m   18 W/m   30 W/m    |  |  |
|---------|-------------------------------------|--|--|
| ССТ     | 3000K   4000K                       |  |  |
|         | Tunable & RGBW available on request |  |  |
| CONTROL | Non Dim   DALLI Casambi             |  |  |

### ELECTRICAL SCHEME



#### SUSPENDED LOAD SCHEME





# **ELEMENTS H TRACK**



#### **ACCESSORIES**

\* Available in Black, White or Grey



# **ELEMENTS H TRACK**



### **ACCESSORIES**

\* Available in Black, White or Grey

|                                                                                                            |          | ,     |                                                        |