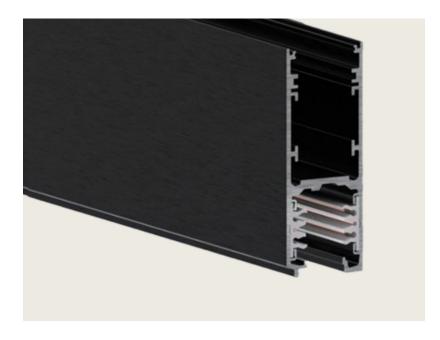

## **ELEMENTS H TRACK**

#### **FEATURES**

- The Element Track system is a 3 phase mixed system with two additional conductors intended to manage a general data signal (for example DALI, dmx, lon, eib).
- Based on the Eurostandard Plus® platform
- Suitable for use with Global Trac® adapters
- Three circuit and DALI compatible
- An easy to create and design linear system
- Available in black, white or anodised.

#### TECHNICAL DATA

| MOUNTING                | Suspended                 |  |  |  |  |
|-------------------------|---------------------------|--|--|--|--|
| MATERIALS               | Aluminium                 |  |  |  |  |
| DIMENSIONS              | W 31.4mm x H 83mm         |  |  |  |  |
| FREQUENCY               | 50-60Hz                   |  |  |  |  |
| RATED CURRENT & VOLTAGE | 16A-440V 1A-50Vac FELV    |  |  |  |  |
| IP RATING               | IP20                      |  |  |  |  |
| WARRANTY                | 5 Years                   |  |  |  |  |
| FINISH                  | Black White Anodised Grey |  |  |  |  |